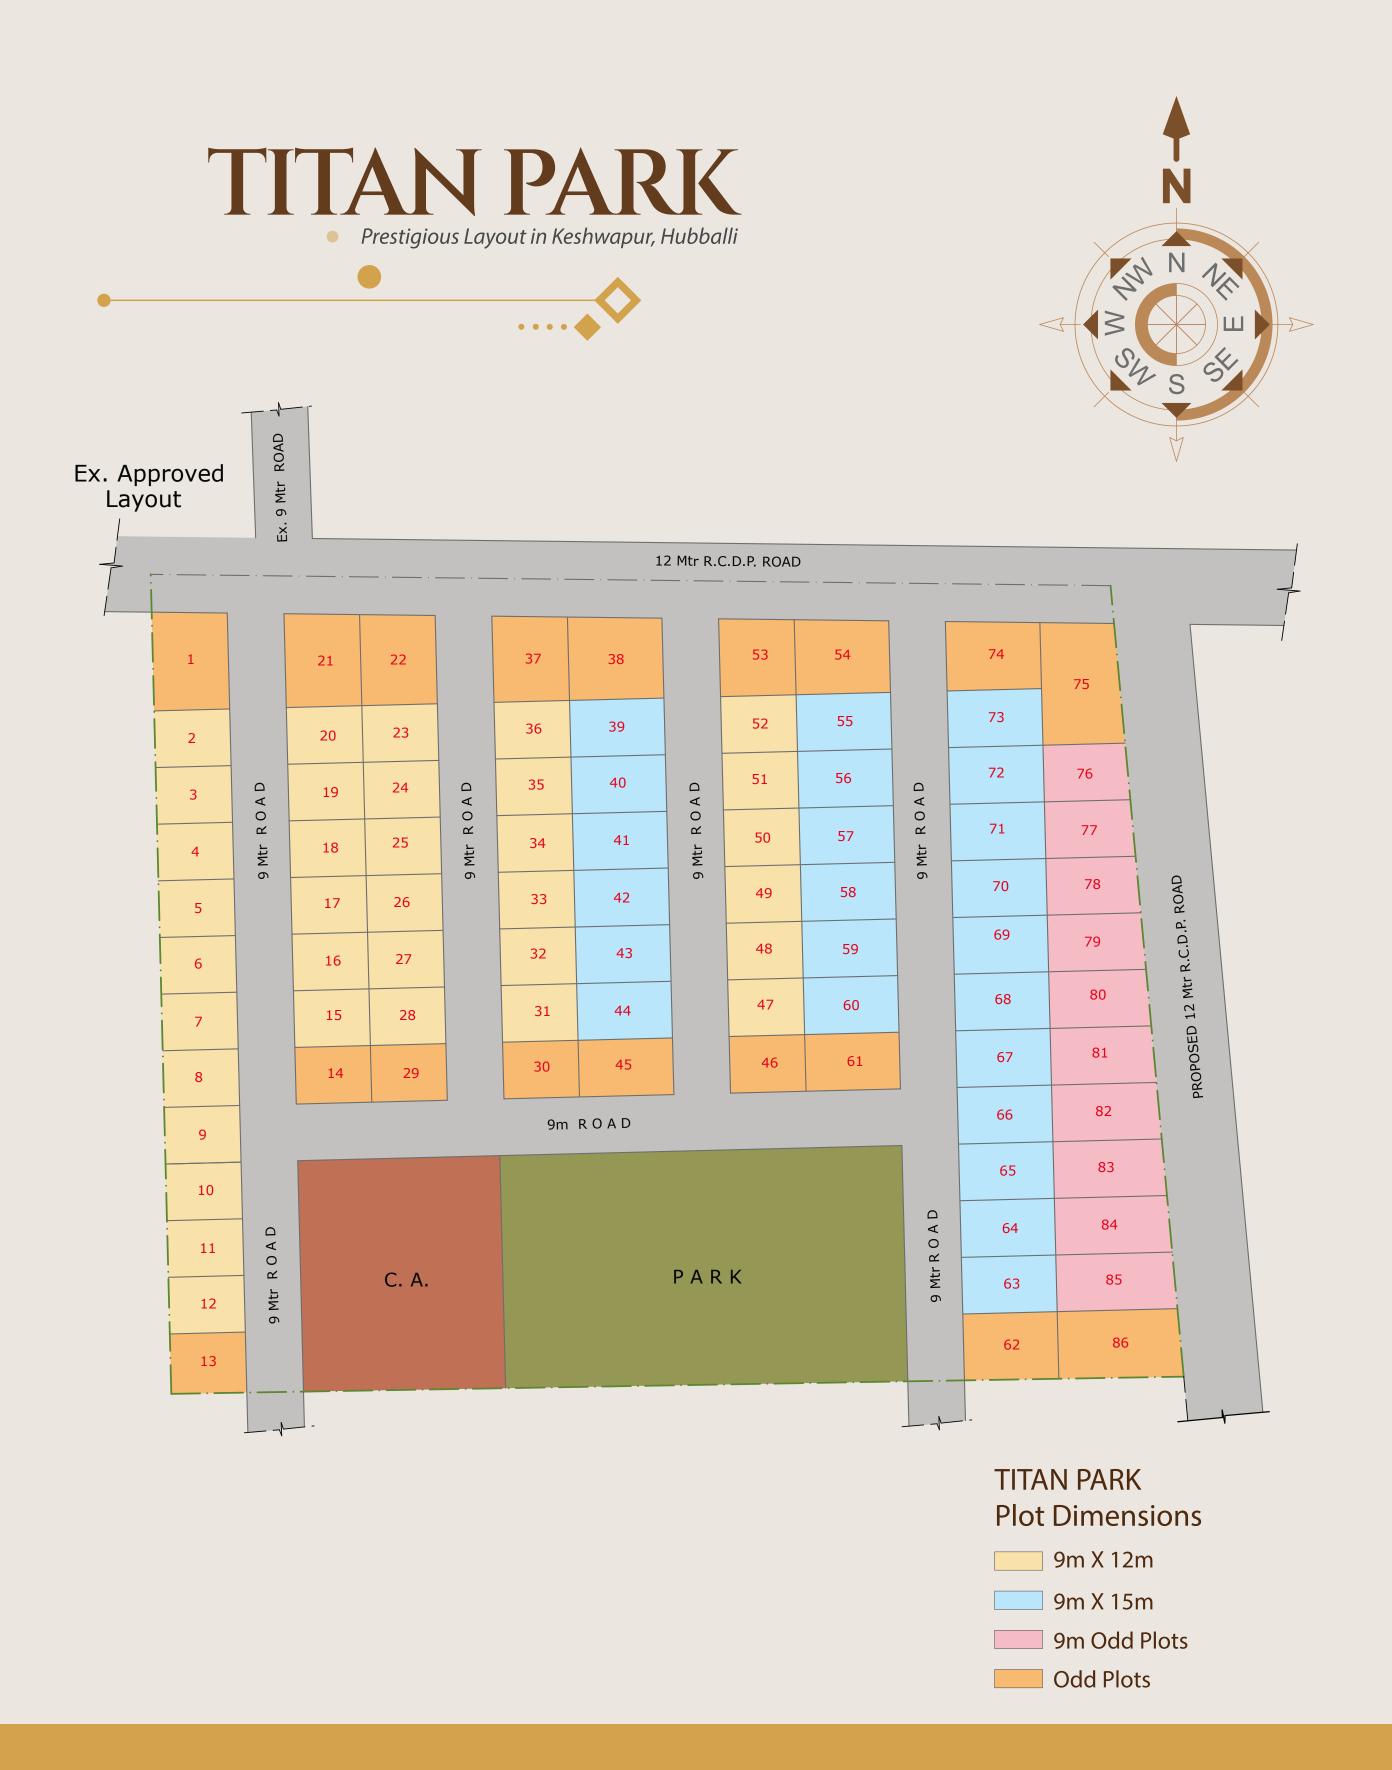

## PROPOSED RESIDENTIAL LAYOUT

IN R.S. No. 43/4+3+2 AT BENGERI VILLAGE, Hubballi

Prestigious Layout in Keshwapur, Hubballi