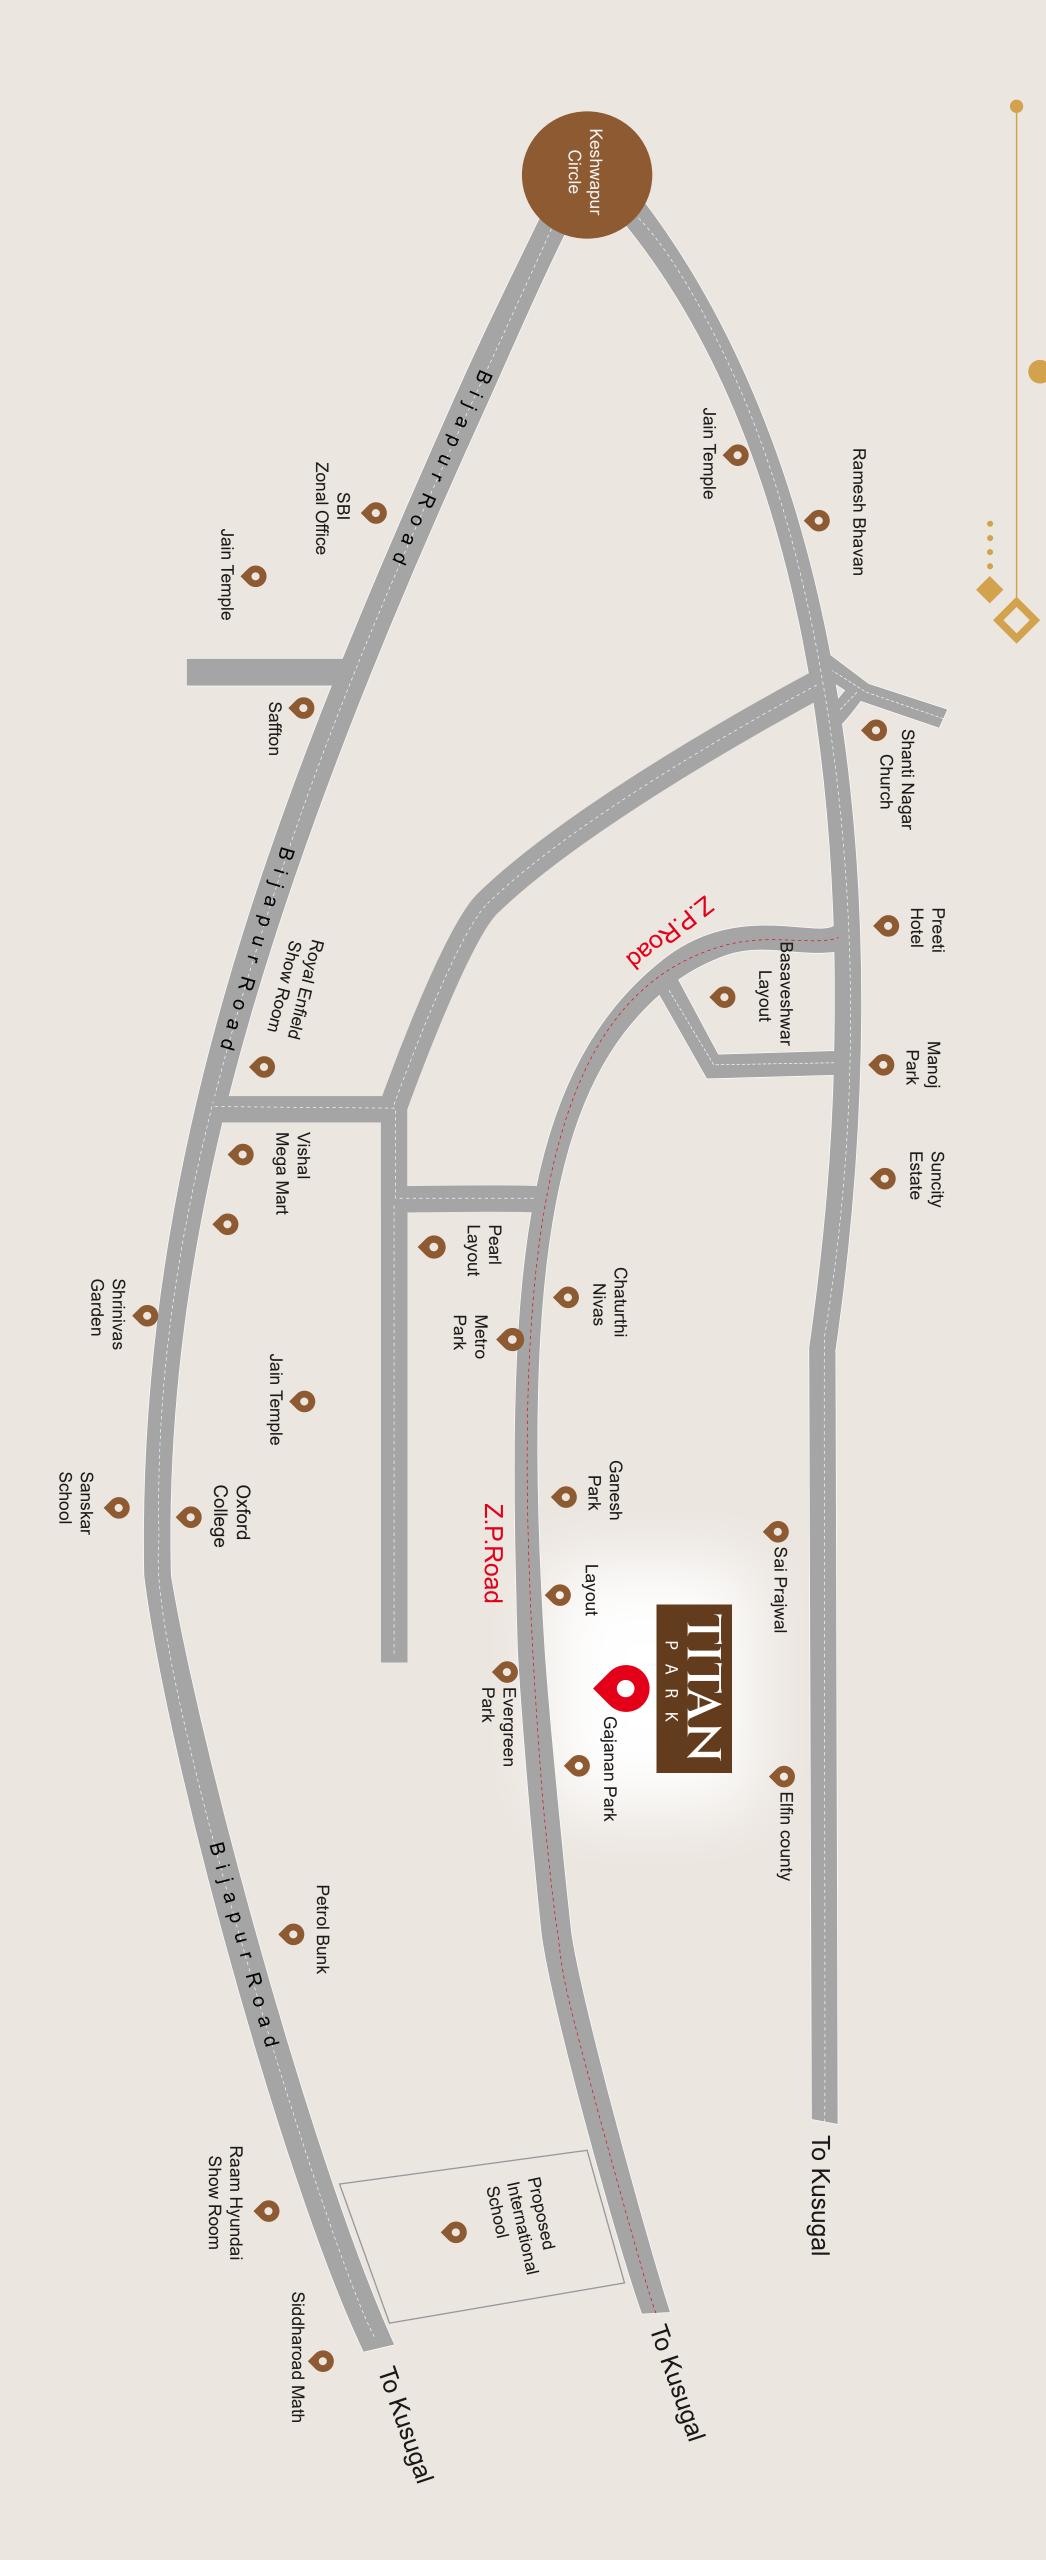

## PROPOSED RESIDENTIAL LAYOUT

IN R.S. No. 43/4+3+2 AT BENGERI VILLAGE, Hubballi

Prestigious Layout in Keshwapur, Hubballi